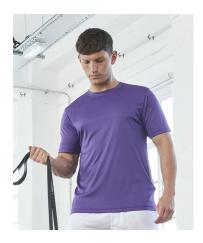

JC020 Cool smooth T

**AWDis Just Cool** 

## Description

Streamline your workout with our Cool smooth T. Sleek and understated in design, the smooth technical fabric and relaxed fit gives unrestricted performance. Crafted from a lightweight, smooth Neoteric<sup>™</sup> fabric, this t-shirt with a self-fabric crew neck will keep you feeling cool and comfortable, making it ideal for any type of workout.

- Neoteric<sup>TM</sup> fabric with wickability and quick-drying properties
- Set-in sleeve design
- Relaxed fit

Fabric Type: 100% Polyester

Weight: 135gsm

**Sizes Available: XS** 35/37" **S** 37/39" **M** 39/41" **L** 41/43" **XL** 43/45" **2XL** 45/48" **3XL** 48/50"